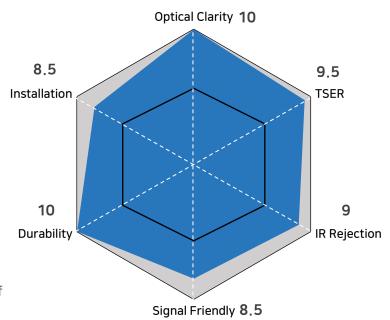

## **FEATURES**

- ZIVENT ZV Series provides world-class Optical Clarity regardless of product grade.
- ZIVENT ZV series' ultrathin metal coating maximizes the feeling of temperature reduction and will change the prejudice on metallized films such as moiré, gps interference, rainbow effect, anything that make drivers uncomfortable.
- ZIVENT has world class PSA (pressure sensitive adhesive) technology. Therefore the installation of the ZV Series is satisfactory, and the film will not peel off in the frit.

※ ZIVENT ZV90 Series Standard

Real heat reduction sensation

**Friendly Installation** 

Unrivalled Optical Clarity
(No - Moire / Rainbow / Haze)

No Signal Interference